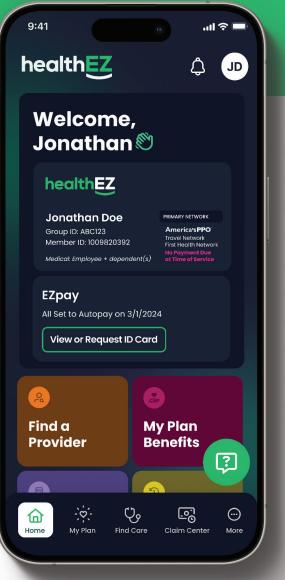

# **Manage your health** benefits without all the headaches

Download the free myHealthEZ app to view your benefits, manage and pay bills, locate care providers near you, and access your digital insurance cardright from your phone.

#### Tap into your health benefits

Scan the QR code with your device's camera to download the myHealthEZ app and put the power of hassle-free health benefits management at your fingertips.

# **Medical ID cards**

If you are new to the HealthEZ plan, keep an eye out for your medical ID card. Once you recieve that, you can setup your myHealthEZ account.

If you need a replacement card, log into to your myHealthEZ account and request a new card be printed and mailed, or download a digital copy directly to your device!

# Your medical network is America's PPO for members in Minnesota.

Your medical network is PHCS for members in other states.